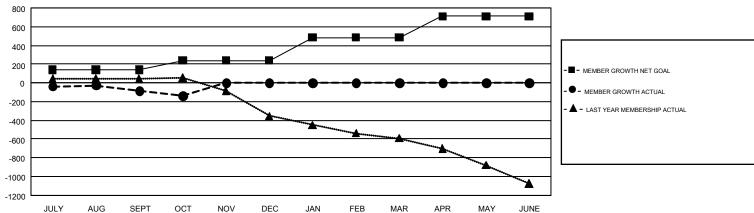

## GMT Constitutional Area 7, Group A

GMT: WAYNE OAKES

REPORT DOES NOT INCLUDE CLUBS IN UNDISTRICTED AREAS.

| Clubs         |               |             |               | Members               |                           |                         |                                                    |  |
|---------------|---------------|-------------|---------------|-----------------------|---------------------------|-------------------------|----------------------------------------------------|--|
|               | RESULTS FO    | R 2017-2018 |               | RESULTS FOR 2017-2018 |                           |                         |                                                    |  |
| QUARTER       | NEW CLUB GOAL | NEW CLUBS   | DROPPED CLUBS | QUARTER               | MEMBER GROWTH NET<br>GOAL | MEMBER GROWTH<br>ACTUAL | DROPPED<br>MEMBERS ACTUAL<br>(including transfers) |  |
| JULY/AUG/SEPT | 3             | 2           | 7             | JULY/AUG/SEPT         | 139                       | 855                     | 812                                                |  |
| OCT/NOV/DEC   | 3             | 1           | 3             | OCT/NOV/DEC           | 100                       | 260                     | 289                                                |  |
| JAN/FEB/MAR   | 8             | 0           | 0             | JAN/FEB/MAR           | 246                       | 0                       | 0                                                  |  |
| APR/MAY/JUNE  | 7             | 0           | 0             | APR/MAY/JUNE          | 226                       | 0                       | 0                                                  |  |