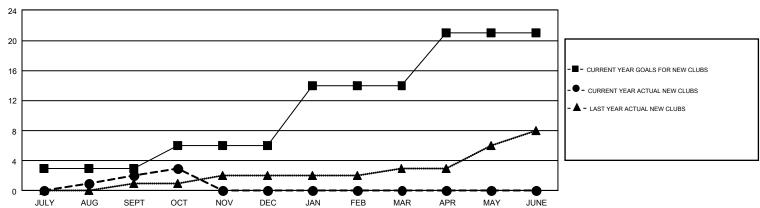

## GMT Constitutional Area 7, Group A

GMT: WAYNE OAKES

REPORT DOES NOT INCLUDE CLUBS IN UNDISTRICTED AREAS.

| Clubs         |               |             |               | Members               |                           |                         |                                                    |  |
|---------------|---------------|-------------|---------------|-----------------------|---------------------------|-------------------------|----------------------------------------------------|--|
|               | RESULTS FO    | R 2017-2018 |               | RESULTS FOR 2017-2018 |                           |                         |                                                    |  |
| QUARTER       | NEW CLUB GOAL | NEW CLUBS   | DROPPED CLUBS | QUARTER               | MEMBER GROWTH NET<br>GOAL | MEMBER GROWTH<br>ACTUAL | DROPPED<br>MEMBERS ACTUAL<br>(including transfers) |  |
| JULY/AUG/SEPT | 3             | 2           | 7             | JULY/AUG/SEPT         | 139                       | 855                     | 812                                                |  |
| OCT/NOV/DEC   | 3             | 1           | 3             | OCT/NOV/DEC           | 100                       | 260                     | 289                                                |  |
| JAN/FEB/MAR   | 8             | 0           | 0             | JAN/FEB/MAR           | 246                       | 0                       | 0                                                  |  |
| APR/MAY/JUNE  | 7             | 0           | 0             | APR/MAY/JUNE          | 226                       | 0                       | 0                                                  |  |